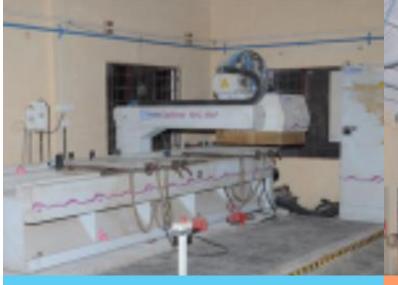

# **SARJAPUR**

| MACHINERY       | MAKE              | NOS |
|-----------------|-------------------|-----|
| Panel Saw Alt   | 1                 |     |
| Beam Saw        | Homag [ Germany ] | 2   |
| Edge Bonding    | Homag [ Germany ] | 1   |
| Post Forming    | Formica           | 1   |
| Hot Press       | MAPS              | 1   |
| Multi Bonding   | VITAF             | 1   |
| Router          | JAY               | 1   |
| Spindle Moulder | JAY               | 1   |

#### **MACHINERY**

Beam saw, Panel saw, Edge bander, manual edge

bander,

CNC Drilling machine, Pin router, Spindle moulder,

Post forming machine, Hot press, Power press,

Powder coating booth and oven, paint booth, Wide

belt sander,

Veneer Gluing machine & Aluminium Cutter

machine

24,000 SFT

10 STAFFS AND 40 WORKERS

# **AMBATTUR**

| MACHINERY                             | MAKE                   | NOS  |
|---------------------------------------|------------------------|------|
| BEAMSAW - Cutting Machine             | Homag - Germany        | 1 NO |
| THROUGH FEED EDGE BAND -<br>Automatic | Homag - Germany        | 1 NO |
| MANUAL EDGE BANDING<br>MACHINE        | Homag - Germany        | 1 NO |
| DOWELL HOLE DRILLING -<br>DOUBLE HEAD | Homag - Germany        | 1 NO |
| SPINDLE MOULDER                       | Jai Industries - India | 1 NO |
| PIN ROUTER MACHINE                    | Jai Industries - India | 1 NO |
| HOT PRESS - 120 TONNES                | Orma - Italy           | 1 NO |
| POST FORMING MACHINE                  | Technogem - India      | 1 NO |
| PANEL SAW - MANUAL<br>CUTTING         | Altendorf - Germany    | 1 NO |
| POWER PRESS - 20 TONNES               | Jai Industries - India | 1 NO |
| POWDER COATING BOOTH                  |                        | 1 NO |
| GENSET - 82.50 KVA                    | Cummins                | 1 NO |
| ALUMINIUM LASER CUTTING MACHINE       | FOM - Italy            | 1 NO |