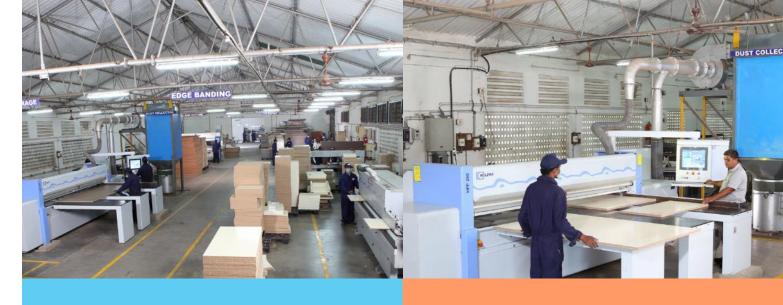

# **SARJAPUR**

| MACHINERY       | MAKE              | NOS |
|-----------------|-------------------|-----|
| Panel Saw Alt   | 1                 |     |
| Beam Saw        | Homag [ Germany ] | 2   |
| Edge Bonding    | Homag [ Germany ] | 1   |
| Post Forming    | Formica           | 1   |
| Hot Press       | MAPS              | 1   |
| Multi Bonding   | VITAF             | 1   |
| Router          | JAY               | 1   |
| Spindle Moulder | JAY               | 1   |

#### **MACHINERY**

Beam saw, Panel saw, Edge bander, manual edge

bander,

CNC Drilling machine, Pin router, Spindle moulder,

Post forming machine, Hot press, Power press,

Powder coating booth and oven, paint booth, Wide

belt sander,

Veneer Gluing machine & Aluminium Cutter

machine

24,000 SFT

10 STAFFS AND 40 WORKERS

# **AMBATTUR**

| MACHINERY                             | MAKE                   | NOS  |
|---------------------------------------|------------------------|------|
| BEAMSAW - Cutting Machine             | Homag - Germany        | 1 NO |
| THROUGH FEED EDGE BAND -<br>Automatic | Homag - Germany        | 1 NO |
| MANUAL EDGE BANDING<br>MACHINE        | Homag - Germany        | 1 NO |
| DOWELL HOLE DRILLING -<br>DOUBLE HEAD | Homag - Germany        | 1 NO |
| SPINDLE MOULDER                       | Jai Industries - India | 1 NO |
| PIN ROUTER MACHINE                    | Jai Industries - India | 1 NO |
| HOT PRESS - 120 TONNES                | Orma - Italy           | 1 NO |
| POST FORMING MACHINE                  | Technogem - India      | 1 NO |
| PANEL SAW - MANUAL<br>CUTTING         | Altendorf - Germany    | 1 NO |
| POWER PRESS - 20 TONNES               | Jai Industries - India | 1 NO |
| POWDER COATING BOOTH                  |                        | 1 NO |
| GENSET - 82.50 KVA                    | Cummins                | 1 NO |
| ALUMINIUM LASER CUTTING MACHINE       | FOM - Italy            | 1 NO |