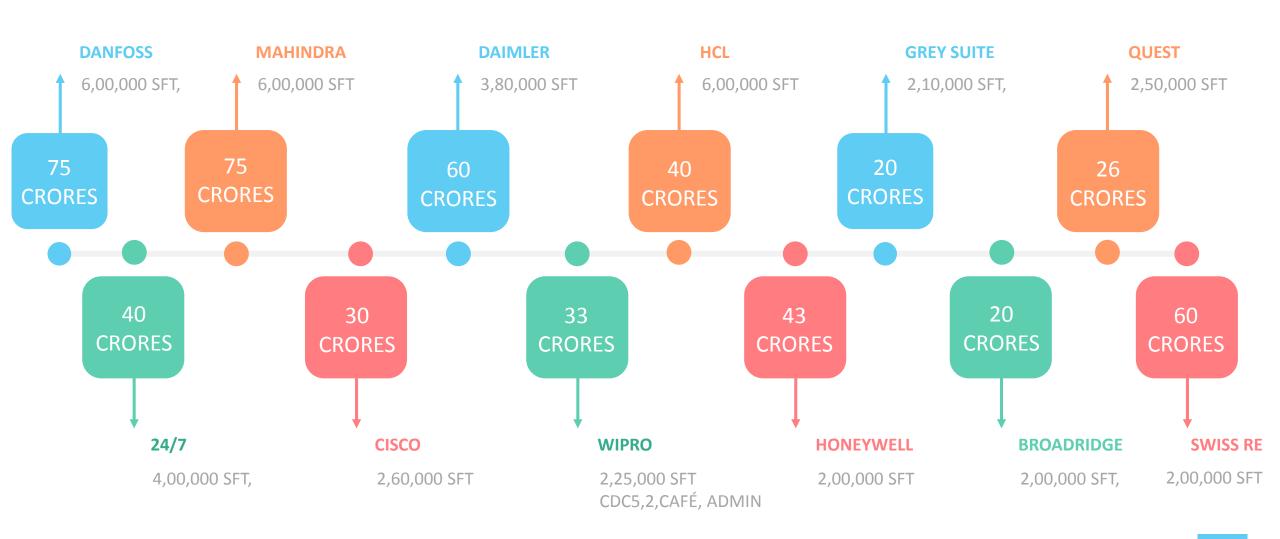

# **Our Timeline**

OUR GROWTH WITH CLIENTS WHO TRUSTED
US WITH LARGER PROJECTS

### **COGNIZANT**

Trusted our commitment
and awarded us with
their TURNKEY project to
a tune of 21 crores

### **EBAY PAY PAL**

Trusted our commitment and awarded us with their project in two stages to a tune of 40 crores

# MAHINDRA & MAHINDRA

Convinced with our financial capabilities awarded us with their project to a tune of 70 crores

### **RENAULT NISSAN**

Bestowed their trust in our impeccable quality and awarded us with their works to a tune of 20 crores

### **DAIMLER**

Daimler Awarded us with their interior works for factory at Oragadam to a tune of 50 crores

# **Our Timeline**

OUR GROWTH WITH CLIENTS WHO TRUSTED
US WITH LARGER PROJECTS

**HCL, CISCO** 

PROJECT VALUE TO A
TUNE OF 65 CRORES

ESTANCIA ( ZOHO ) DANFOSS, ROYAL SUNDARAM

Identified us as the fastest growing company and empowered us with their 195 crore turnkey project

FORD, COLGATE
PALMOLIVE, ADOBE
SYSTEMS

PROJECT VALUE TO A
TUNE OF 100 CRORES

FORD, WIPRO, PAQUES, 24/7

PROJECT VALUE TO A
TUNE OF 120 CRORES