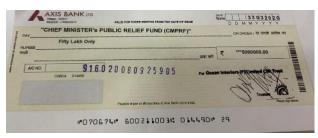

### CHENNAI – RELEIF

A sum of Rs 2 Lakhs was provided to the Bullock Cart workers development association

A sum of Rs 50 Lakhs was provided to the chief ministers public relief fund