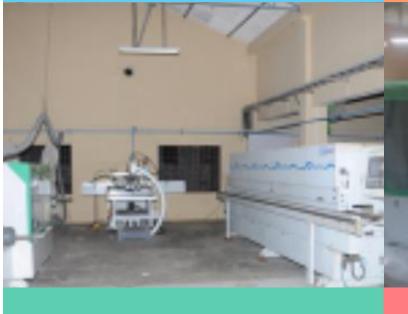

#### **MACHINERY**

Beam saw, Panel saw, Edge bander, manual edge

bander,

CNC Drilling machine, Pin router, Spindle moulder,

Post forming machine, Hot press, Power press,

Powder coating booth and oven, paint booth, Wide

belt sander,

Veneer Gluing machine & Aluminium Cutter

machine

24,000 SFT

10 STAFFS AND 40 WORKERS