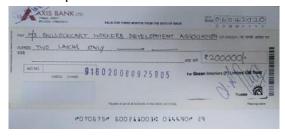

### CHENNAI – RELEIF

A sum of Rs 2 Lakhs was provided to the Bullock Cart workers development association

A sum of Rs 50 Lakhs was provided to the chief ministers public relief fund