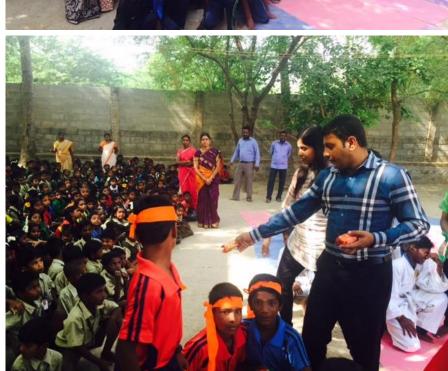

# **CORPORATE SOCIAL RESPONSIBILITY**

OCEAN ADOPTED RURAL SCHOOL

KALAIMAGAL SCHOOL **PERNAMPET VELLORE** 

Mr. Peter (MD&CEO) distributed relief materials such as rice and groceries to the needy