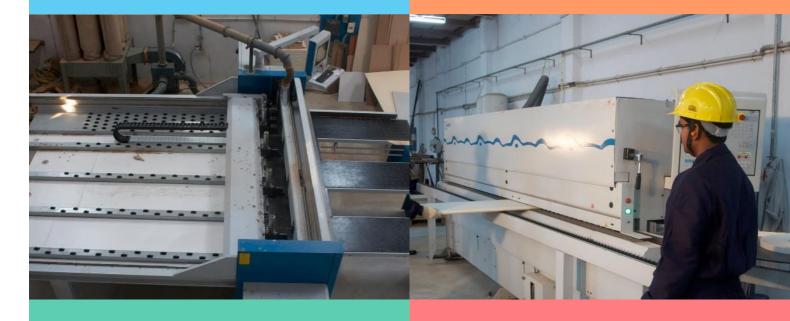

# **SARJAPUR**

| MACHINERY       | MAKE              | NOS |
|-----------------|-------------------|-----|
| Panel Saw Alt   | 1                 |     |
| Beam Saw        | Homag [ Germany ] | 2   |
| Edge Bonding    | Homag [ Germany ] | 1   |
| Post Forming    | Formica           | 1   |
| Hot Press       | MAPS              | 1   |
| Multi Bonding   | VITAF             | 1   |
| Router          | JAY               | 1   |
| Spindle Moulder | JAY               | 1   |

#### **MACHINERY**

Beam saw, Panel saw, Edge bander, manual edge

bander,

CNC Drilling machine, Pin router, Spindle moulder,

Post forming machine, Hot press, Power press,

Powder coating booth and oven, paint booth, Wide

belt sander,

Veneer Gluing machine & Aluminium Cutter

machine

24,000 SFT

10 STAFFS AND 40 WORKERS

# **AMBATTUR**

| MACHINERY                             | MAKE                   | NOS  |
|---------------------------------------|------------------------|------|
| BEAMSAW - Cutting Machine             | Homag - Germany        | 1 NO |
| THROUGH FEED EDGE BAND -<br>Automatic | Homag - Germany        | 1 NO |
| MANUAL EDGE BANDING<br>MACHINE        | Homag - Germany        | 1 NO |
| DOWELL HOLE DRILLING -<br>DOUBLE HEAD | Homag - Germany        | 1 NO |
| SPINDLE MOULDER                       | Jai Industries - India | 1 NO |
| PIN ROUTER MACHINE                    | Jai Industries - India | 1 NO |
| HOT PRESS - 120 TONNES                | Orma - Italy           | 1 NO |
| POST FORMING MACHINE                  | Technogem - India      | 1 NO |
| PANEL SAW - MANUAL<br>CUTTING         | Altendorf - Germany    | 1 NO |
| POWER PRESS - 20 TONNES               | Jai Industries - India | 1 NO |
| POWDER COATING BOOTH                  |                        | 1 NO |
| GENSET - 82.50 KVA                    | Cummins                | 1 NO |
| ALUMINIUM LASER CUTTING MACHINE       | FOM - Italy            | 1 NO |