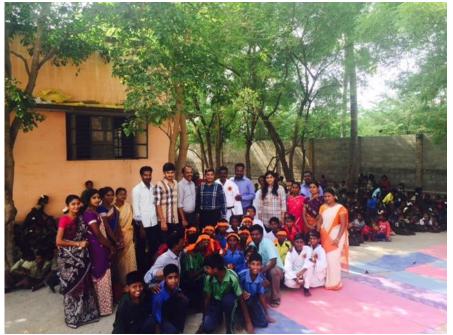

# **CORPORATE SOCIAL RESPONSIBILITY**

OCEAN ADOPTED RURAL SCHOOL

KALAIMAGAL SCHOOL **PERNAMPET VELLORE** 

Mr. Peter (MD&CEO) distributed relief materials such as rice and groceries to the needy