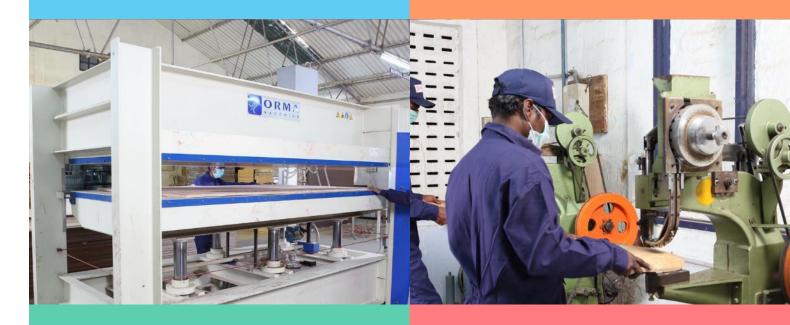

# **SARJAPUR**

| MACHINERY       | MAKE              | NOS |
|-----------------|-------------------|-----|
| Panel Saw Alt   | 1                 |     |
| Beam Saw        | Homag [ Germany ] | 2   |
| Edge Bonding    | Homag [ Germany ] | 1   |
| Post Forming    | Formica           | 1   |
| Hot Press       | MAPS              | 1   |
| Multi Bonding   | VITAF             | 1   |
| Router          | JAY               | 1   |
| Spindle Moulder | JAY               | 1   |

#### **MACHINERY**

Beam saw, Panel saw, Edge bander, manual edge

bander,

CNC Drilling machine, Pin router, Spindle moulder,

Post forming machine, Hot press, Power press,

Powder coating booth and oven, paint booth, Wide

belt sander,

Veneer Gluing machine & Aluminium Cutter

machine

24,000 SFT

10 STAFFS AND 40 WORKERS

# **AMBATTUR**

| MACHINERY                             | MAKE                   | NOS  |
|---------------------------------------|------------------------|------|
| BEAMSAW - Cutting Machine             | Homag - Germany        | 1 NO |
| THROUGH FEED EDGE BAND -<br>Automatic | Homag - Germany        | 1 NO |
| MANUAL EDGE BANDING<br>MACHINE        | Homag - Germany        | 1 NO |
| DOWELL HOLE DRILLING -<br>DOUBLE HEAD | Homag - Germany        | 1 NO |
| SPINDLE MOULDER                       | Jai Industries - India | 1 NO |
| PIN ROUTER MACHINE                    | Jai Industries - India | 1 NO |
| HOT PRESS - 120 TONNES                | Orma - Italy           | 1 NO |
| POST FORMING MACHINE                  | Technogem - India      | 1 NO |
| PANEL SAW - MANUAL<br>CUTTING         | Altendorf - Germany    | 1 NO |
| POWER PRESS - 20 TONNES               | Jai Industries - India | 1 NO |
| POWDER COATING BOOTH                  |                        | 1 NO |
| GENSET - 82.50 KVA                    | Cummins                | 1 NO |
| ALUMINIUM LASER CUTTING MACHINE       | FOM - Italy            | 1 NO |