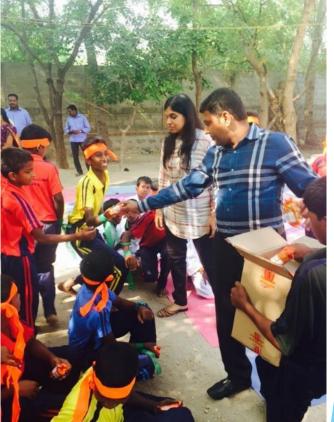

# **CORPORATE SOCIAL RESPONSIBILITY**

OCEAN ADOPTED RURAL SCHOOL

KALAIMAGAL SCHOOL **PERNAMPET VELLORE** 

Mr. Peter (MD&CEO) distributed relief materials such as rice and groceries to the needy