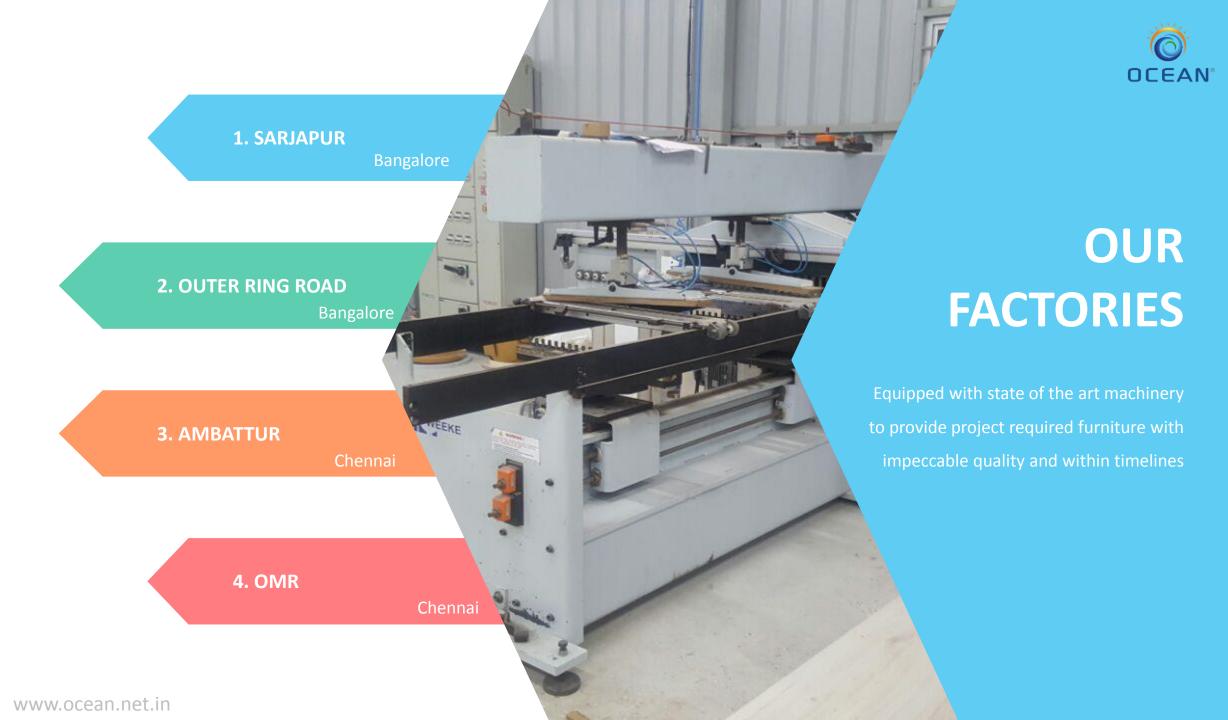

# **SARJAPUR**

| MACHINERY       | MAKE              | NOS |
|-----------------|-------------------|-----|
| Panel Saw Alt   | 1                 |     |
| Beam Saw        | Homag [ Germany ] | 2   |
| Edge Bonding    | Homag [ Germany ] | 1   |
| Post Forming    | Formica           | 1   |
| Hot Press       | MAPS              | 1   |
| Multi Bonding   | VITAF             | 1   |
| Router          | JAY               | 1   |
| Spindle Moulder | JAY               | 1   |

# **OUTER RING ROAD**

# **AMBATTUR**

| MACHINERY                             | MAKE                   | NOS  |
|---------------------------------------|------------------------|------|
| BEAMSAW - Cutting Machine             | Homag - Germany        | 1 NO |
| THROUGH FEED EDGE BAND -<br>Automatic | Homag - Germany        | 1 NO |
| MANUAL EDGE BANDING<br>MACHINE        | Homag - Germany        | 1 NO |
| DOWELL HOLE DRILLING -<br>DOUBLE HEAD | Homag - Germany        | 1 NO |
| SPINDLE MOULDER                       | Jai Industries - India | 1 NO |
| PIN ROUTER MACHINE                    | Jai Industries - India | 1 NO |
| HOT PRESS - 120 TONNES                | Orma - Italy           | 1 NO |
| POST FORMING MACHINE                  | Technogem - India      | 1 NO |
| PANEL SAW - MANUAL<br>CUTTING         | Altendorf - Germany    | 1 NO |
| POWER PRESS - 20 TONNES               | Jai Industries - India | 1 NO |
| POWDER COATING BOOTH                  |                        | 1 NO |
| GENSET - 82.50 KVA                    | Cummins                | 1 NO |
| ALUMINIUM LASER CUTTING MACHINE       | FOM - Italy            | 1 NO |

# **OMR**

| MACHINERY           | MAKE         | NOS |
|---------------------|--------------|-----|
| HOT PRESS           | MAPS         | 1   |
| PANEL SAW           | WEGOMA       | 1   |
| PANEL SAW           | FELDER       | 1   |
| THROUGH FEED        | OTT ATLANTIC | 1   |
| THROUGH FEED        | FELDER       | 1   |
| MANUAL EDGE BANDING | FELDER       | 1   |
| MANUAL BORING       | GRIGGO       | 1   |
| MULDI BORING        | HOMAG        | 1   |
| POSTFORMING         | MODULAR      | 1   |
| SPINDLE MOULDING    | GRIGGO       | 1   |
| PLANNER             | JAI MODULAR  | 1   |
| GRINDING            | JAI MODULAR  | 1   |
|                     | IR(INGERSOLL |     |
| COMPRESSOR          | RANT         | 2   |
| UV SPRAY MACHINE    | Chinese      | 1   |
| SPRAY BOOTH         | HI TECH      | 1   |
| POWER PRESS         | HMT          | 1   |