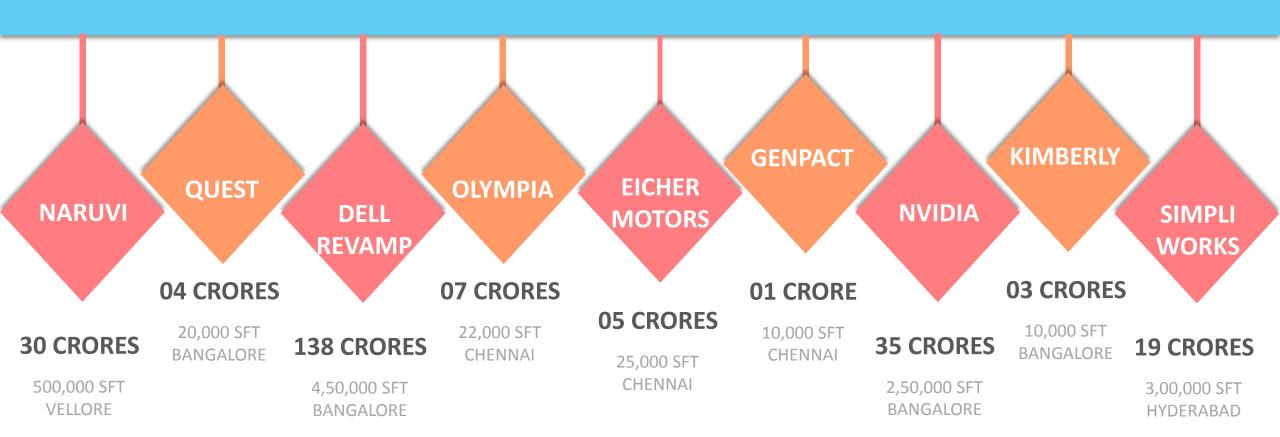

PAYODA 10,000 SFT

SUTHERLAND 55,000 SFT

CEB 10,000 SFT

SFL 11,000 SFT

SYNERGY 15,000 SFT

TRUVEN 20,000 SFT

ETHICON 10,000 SFT

ATHENA HEALTH 30,000 SFT

CII 10,000 SFT

**SCHUNK METAL** 24

> 07 CRORES 55,000 SFT.

**WE WORK** 

10 CRORES

38,000 SFT.

**10.62 CRORES** 

www.ocean.net.in